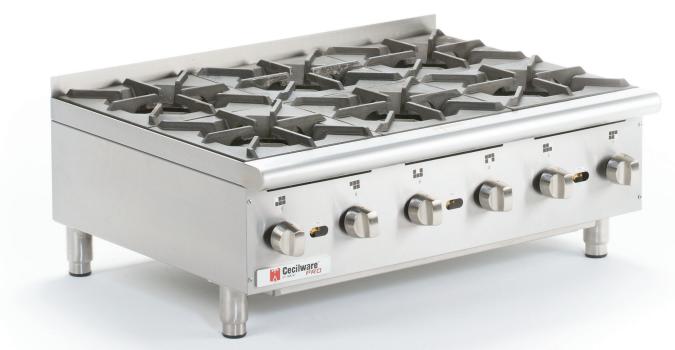

## **GAS HOT PLATE**

Project

Date

Models HPCP212, HPCP424, HPCP636

Item#

Quantity

model HPCP636

## **Features**

- Sleek, long-wearing, stainless steel construction for long life and easy maintenance.
- All models can be operated using natural or LP gas (conversion kit included).
- Individually controlled burners with 44,000 BTUs per foot.
- Heavy-duty cast iron trivets for a sturdy work surface.
- Countertop units with 23.6" (60 cm) depth available in three widths:
  - 12" (30.5 cm) wide with 2 burners.
  - 24" (61 cm) wide with 4 burners.
  - 36" (91 cm) wide with 6 burners.
- Easy access front panel pilot adjustments.
- Durable anti-clogging dual-ported burners.
- Ergonomically rounded front bullnose, 1¾" (4.4 cm) sturdy non-marring stainless steel legs.
- Industrial metal knobs.