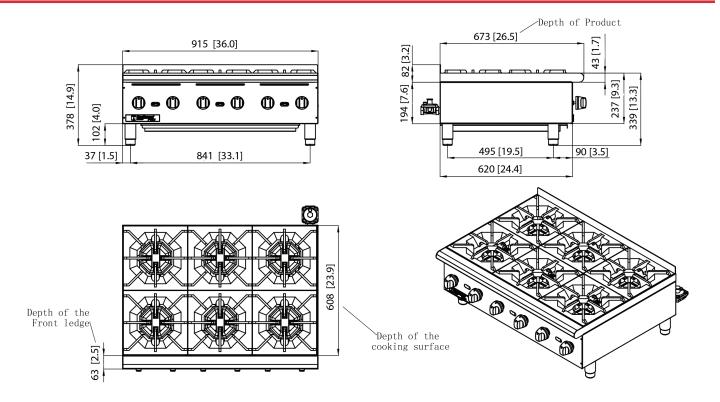

**Gas Hot Plate** 

model HPCP636 represented measurements in mm [inches]

## **Specifications**

| Model                      | Cooking Surface<br>(W x D)     | No. of<br>Burners | Power           | Product Dimensions<br>(H x W X D)                  | Ship Dimensions<br>(H x W X D)                            | Ship<br>Weight       |
|----------------------------|--------------------------------|-------------------|-----------------|----------------------------------------------------|-----------------------------------------------------------|----------------------|
| <b>HPCP212</b> (6200-2000) | 12" x 20"<br>(30.5 cm x 51 cm) | 2                 | 44,000<br>BTUs  | 13.4" x 12.0" x 30.3"<br>(34 cm x 30.5 cm x 77 cm) | 17.99"x 16.65"x 30.91"<br>(45.7 cm x 42.3 cm x 78.5 cm)   | 70 lbs.<br>(32 kg.)  |
| <b>HPCP424</b> (6200-4000) | 24" x 20"<br>(60.6 cm x 51 cm) | 4                 | 88,000<br>BTUs  | 13.4" x 24.0" x 30.3"<br>(34 cm x 61 cm x 77 cm)   | 17.99"x 28.54" x 30.91"<br>(45.7 cm x 72.5 cm x 78.5 cm)  | 123 lbs.<br>(56 kg)  |
| <b>HPCP636</b> (6200-6000) | 36" x 20"<br>(91.1 cm x 51 cm) | 6                 | 132,000<br>BTUs | 13.4" x 36.0"x 30.3"<br>(34 cm x 91.4 cm x 77 cm)  | 17.99"x 40.67" x 30.91"<br>(45.7 cm x 103.3 cm x 78.5 cm) | 176 lbs.<br>(80 kg.) |